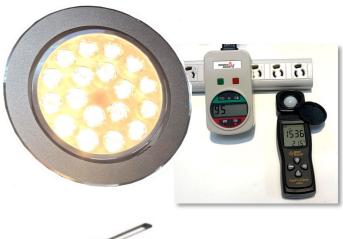

Super energy-saving disinfection downlight

| Produc<br>t name        | Sterilized downlight |
|-------------------------|----------------------|
| Model<br>No             | L20230530            |
| Size                    | 160mmx120mm          |
| Weight                  | 650g                 |
| Pwer<br>consu<br>mption | 5.6w                 |
| Material                | aluminum             |
| accessories             | ceiling clamp        |