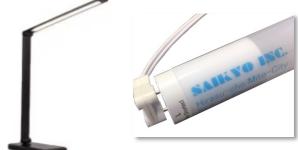

### Sterilization, ultra-energy-saving LED lighting lineup

| Disinfecting desk light                                                                              |
|------------------------------------------------------------------------------------------------------|
| L20230510                                                                                            |
| Head: Approx. W3.5 x<br>H1.7 x D30 cm, Arm:<br>Approx. 34 cm, Base:<br>Approx. W9.7 x H2 x<br>D16 cm |
| 500g                                                                                                 |
| 4.5w                                                                                                 |
| ABS resin                                                                                            |
| None                                                                                                 |
|                                                                                                      |

Super energy-saving disinfection desk Light

Super energy-saving fluorescent lamp type Light

| Produc<br>t name         | Sterilization LED fluorescent<br>lamp 1200mm |
|--------------------------|----------------------------------------------|
| Model<br>No              | L20230520                                    |
| Size                     | 1200mm                                       |
| Weight                   | 240g                                         |
| Power<br>consu<br>mption | 16w                                          |
| Material                 | Polycarbonate resin                          |
| accessories              | None                                         |