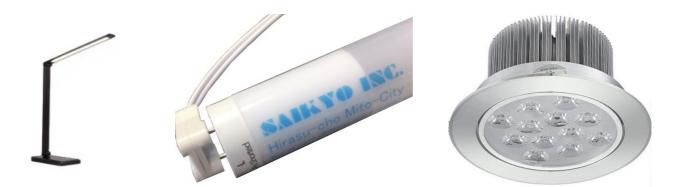

### Sterilization, ultra-energy-saving LED lighting lineup

| Disinfecting desk light                                                                              |
|------------------------------------------------------------------------------------------------------|
| L20230510                                                                                            |
| Head: Approx. W3.5 x<br>H1.7 x D30 cm, Arm:<br>Approx. 34 cm, Base:<br>Approx. W9.7 x H2 x<br>D16 cm |
| 500g                                                                                                 |
| 4.5w                                                                                                 |
| ABS resin                                                                                            |
| None                                                                                                 |
|                                                                                                      |

Super energy-saving disinfection desk Light

Super energy-saving fluorescent lamp type Light

| Produc<br>t name         | Sterilization LED fluorescent<br>lamp 1200mm |
|--------------------------|----------------------------------------------|
| Model<br>No              | L20230520                                    |
| Size                     | 1200mm                                       |
| Weight                   | 240g                                         |
| Power<br>consu<br>mption | 16w                                          |
| Material                 | Polycarbonate resin                          |
| accessories              | None                                         |

Super energy-saving disinfection downlight

| Produc<br>t name        | Sterilized downlight |
|-------------------------|----------------------|
| Model<br>No             | L20230530            |
| Size                    | 160mmx120mm          |
| Weight                  | 650g                 |
| Pwer<br>consu<br>mption | 5.6w                 |
| Material                | aluminum             |
| accessories             | ceiling clamp        |