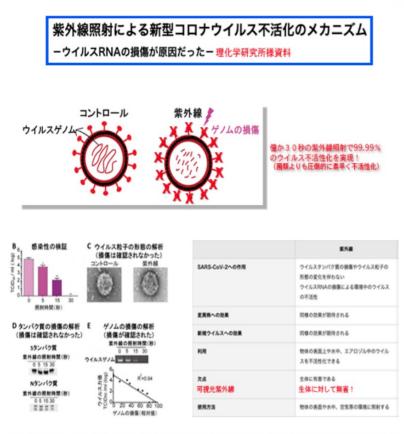

### Virus inactivation mechanism and fungal sterilization test results

| 縦軸は感染性(ウイルス力価)を示す。 | 紫外線を照射することで、 | 時間依存的にSARS-CoV-2のウイルス力価が有意に減少した。30 | 秒間 |
|--------------------|--------------|------------------------------------|----|
| の照射で感染性が99.99%減少   | した。          |                                    |    |